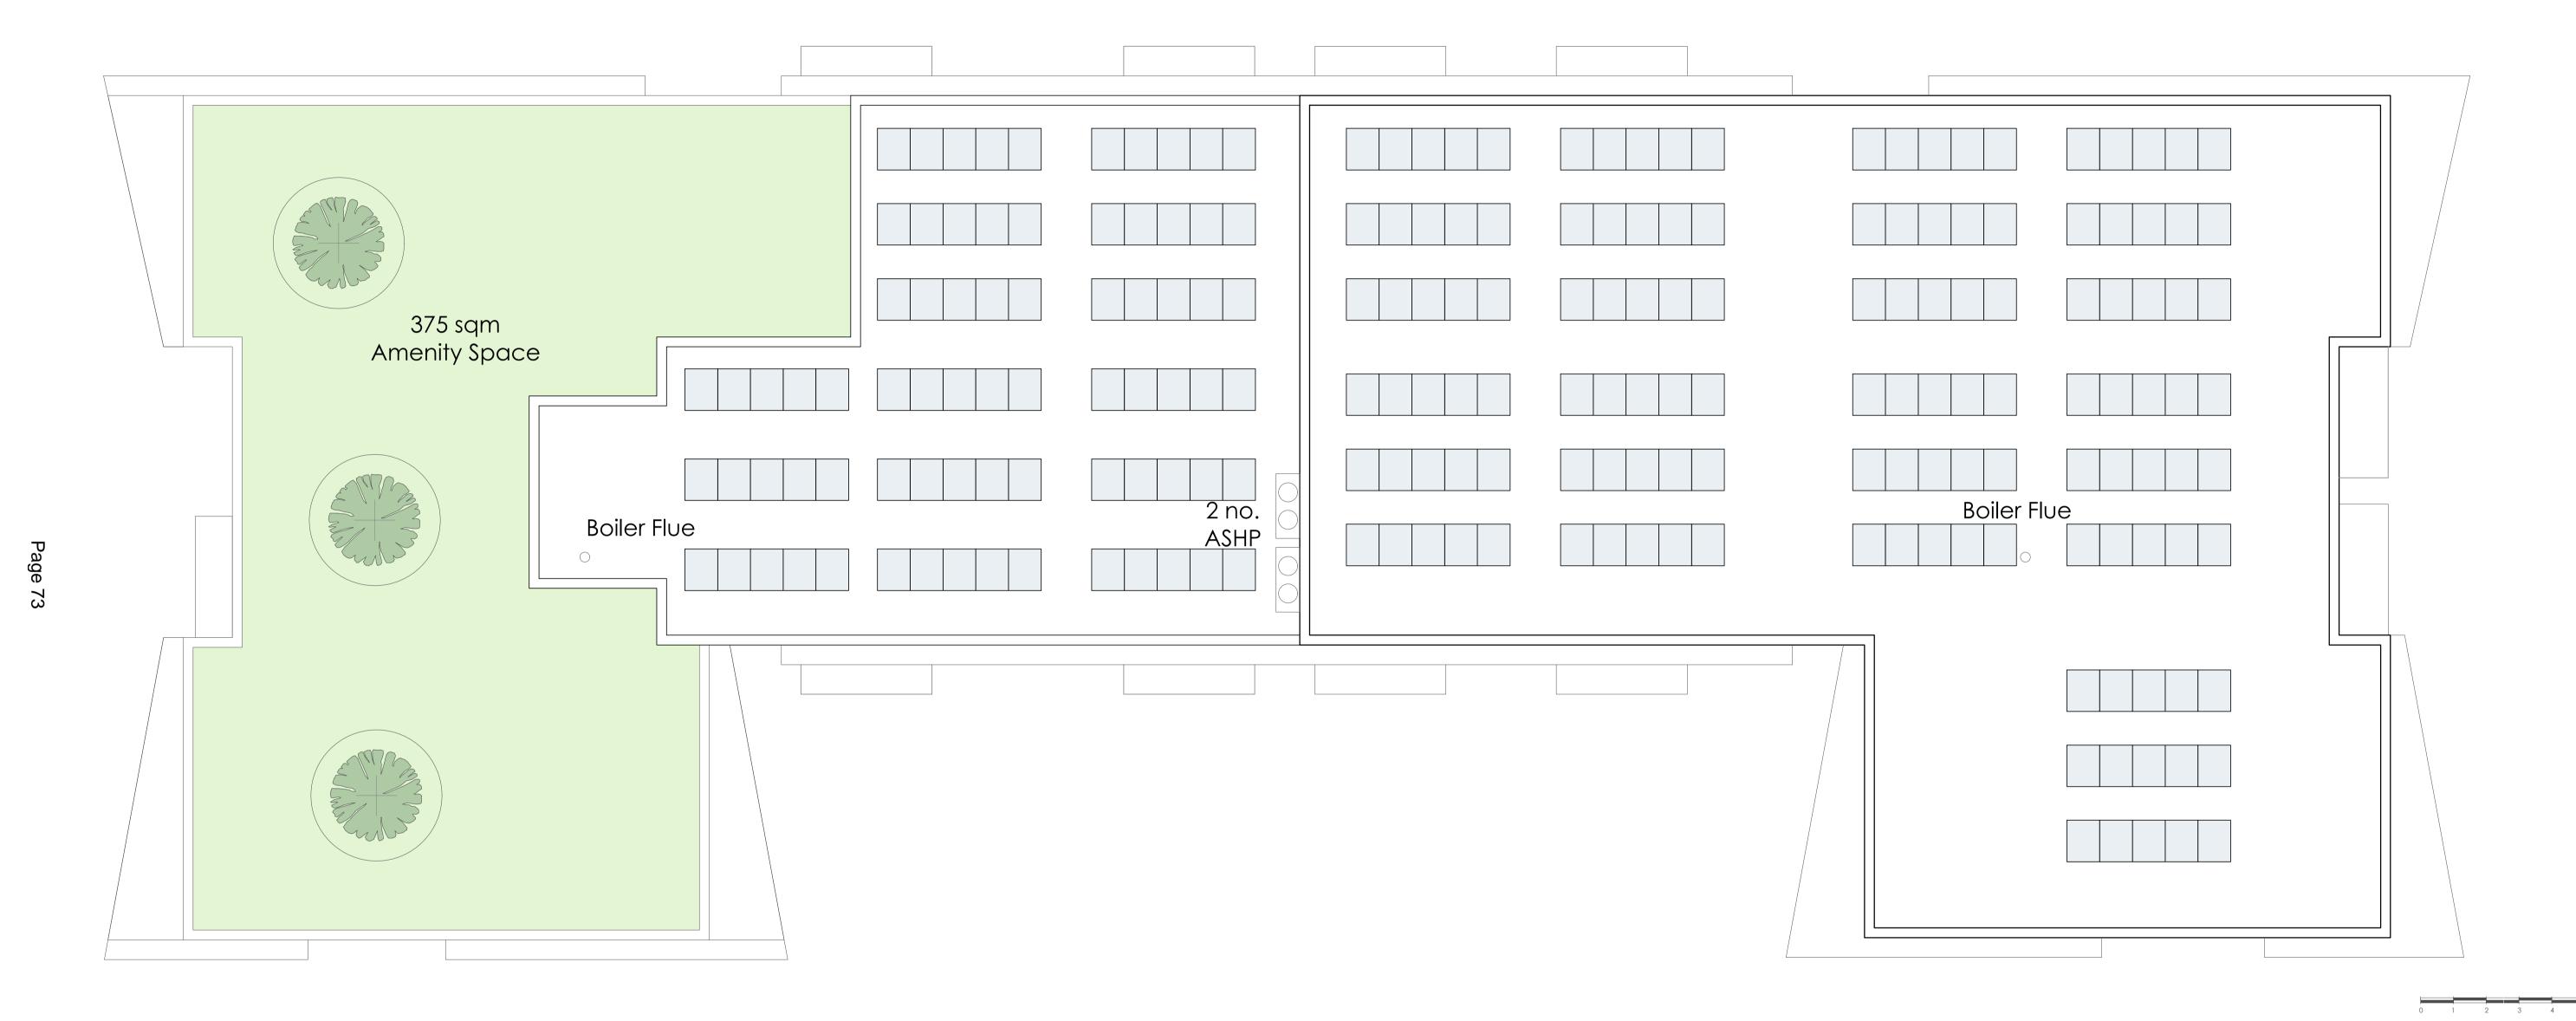

1 PROPOSED ROOF PLAN

UGF Calculation

Green Roof - 375 sqm (0.8 x 375 = 300)

Permeable Paving - 2010 sqm (0.1 x 2010 = 201)

Amenity Space - 495 sqm (0.4 x 495 = 198)

Landscaping - 1255 sqm (1 x 1255 = 1255)

Site Area - 4929 sqm

Total area (1954) / Site area (4929) = 0.4 UGF

|       | UGF cal          | culation added  | 02.04.20 | В        |
|-------|------------------|-----------------|----------|----------|
| Solai | r panel increase | from 105 to 210 | 13.01.20 | А        |
|       |                  | DETAILS         | DATE     | REVISION |
|       |                  |                 |          |          |
|       |                  |                 |          |          |